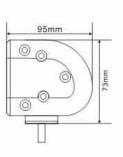

### Technical Drawing (not to scale)

#### Part No. 0-420-93

A powerful 4 x 10 watt 10-30 volt CREE LED Spot lamp. Black powder coated die cast aluminum case, polycarbonate lens. Protected to IP67. I 95 x w 203 x h 73mm. Approx Life: 30,000 hours.

Operating temperature -40°C to +60°C

Weight 1.3KG

**Dimensions** I 95 x w 203 x h 73mm

The information contained in this document is correct to the best of our knowledge at the time of printing. However, specifications may change at any time without notice.