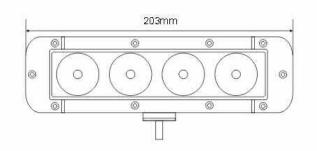

### Technical Drawing (not to scale)

#### Part No. 0-420-93

A powerful 4 x 10 watt 10-30 volt CREE LED Spot lamp. Black powder coated die cast aluminum case, polycarbonate lens. Protected to IP67. I 95 x w 203 x h 73mm. Approx Life: 30,000 hours.

Operating temperature -40°C to +60°C

Weight 1.3KG

**Dimensions** I 95 x w 203 x h 73mm

The information contained in this document is correct to the best of our knowledge at the time of printing. However, specifications may change at any time without notice.