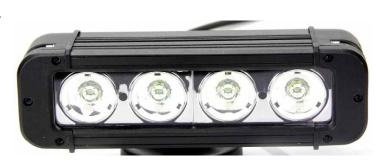

#### Part No. 0-420-93

A powerful 4 x 10 watt 10-30 volt CREE LED Spot lamp. Black powder coated die cast aluminum case, polycarbonate lens. Protected to IP67. I 95 x w 203 x h 73mm. Approx Life: 30,000 hours.

#### **Specification**

Type **LED Spot lamp** Voltage 10-30 volt dc

**LEDs** CREE 4 x 10W (6000K)

Lumens 2700Lm

Housing Die cast aluminum **Bracket** Stainless steel Polycarbonate PMMA Lens

Degree of protection IP67